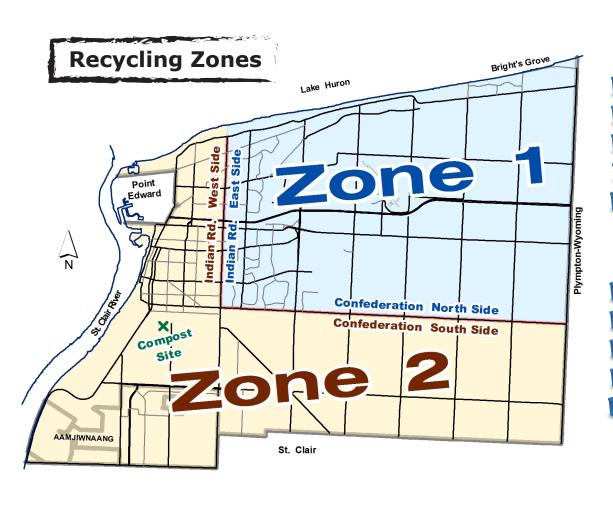

Zone 1 recycling collection week

Yard waste collection

Brush collection Large item collection

Christmas tree collection

X NO COLLECTION on Christmas Day and New Year's Day. Collection will be deferred one day, with regular collection ending on Saturday instead of Friday.

Household Hazardous Waste Day Drop-Off Location: Clean Harbors, 4090 Telfer Road, Corunna, ON; 9AM-2PM

All collections occur on a designated day. Contact us or use the Recycle Coach app to find your collection day. City wide collection of yard waste, brush and waste occurs in all zones on your collection day. Recycle collection occurs bi-weekly (alternating between zones 1 & 2), also, on your collection day.